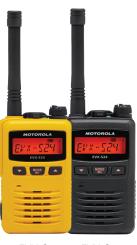

# EVX-S24

# COMPACT, DISCREET, LIGHTWEIGHT

Worn on a belt, tucked away in a pocket or clipped to a lapel, the water-submersible and dust-proof EVX-S24 is designed to survive demanding conditions. It operates in both analogue and digital modes, so it's ideal for use with mixed fleets. And in digital mode, enjoy noise cancellation for crisp audio and clear conversations.

EVX-S24 EVX-S24 Yellow Black