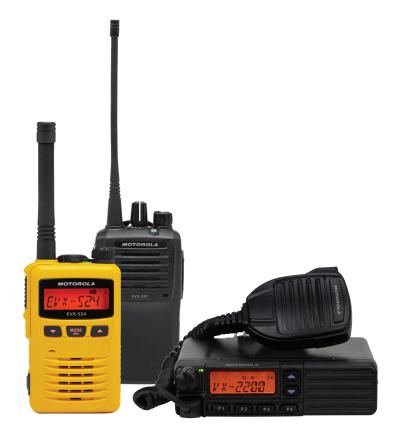

WHETHER YOU CHOOSE A DIGITAL RADIO FROM THE EVX SERIES OR AN ANALOGUE VX SERIES DEVICE, THERE'S ONE THAT'S PERFECT FOR YOUR TEAM. EVX AND VX SERIES RADIOS. MORE THAN JUST ESSENTIAL, THEY'RE JUST RIGHT.

# **EVX-261**MIGRATE TO DIGITAL

EVX-261

# **VX-261**

# VX-2100 / 2200 SERIES COMPACT, FULL-FEATURED PERFORMANCE