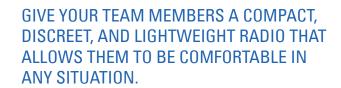

# EVX-S24

# COMPACT, DISCREET, LIGHTWEIGHT

Worn on a belt, tucked away in a pocket or clipped to a lapel, the water-submersible and dust-proof EVX-S24 is designed to survive demanding conditions. It operates in both analogue and digital modes, so it's ideal for use with mixed fleets. And in digital mode, enjoy noise cancellation for crisp audio and clear conversations.