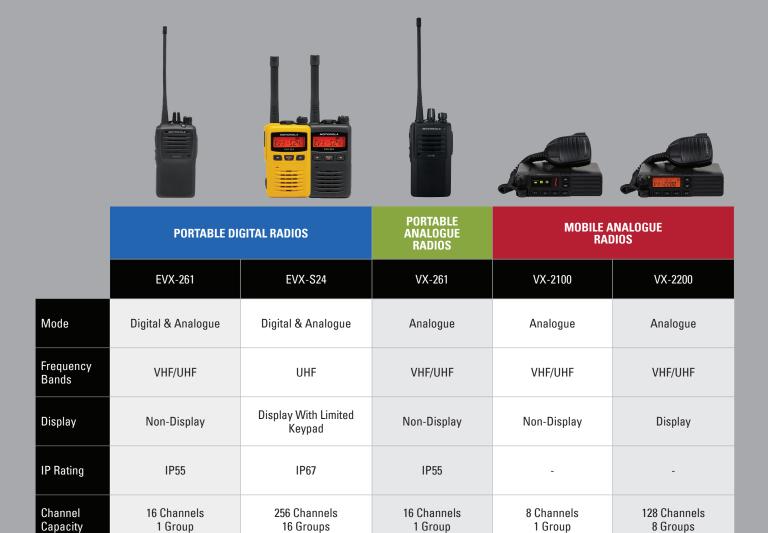

### **EVX-VX COMPARISON**

Single Pin / Side

Attach

D-Sub 15 Pin

D-Sub 15 Pin

For more information and a complete list of accessories, please visit:

Single Pin /

Threaded Insert