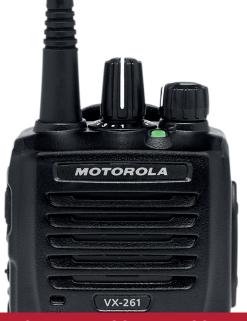

# **VX-261**

## **COMPACT, DEDICATED PTT COMMUNICATION**

### FOR BASIC PUSH-TO-TALK COMMUNICATION, LOOK TO THE VX-261.

The VX-261 comes with enhanced interoperability, allowing you to choose from multiple signalling options, such as MDC1200®, FleetSync®, DTMF, and 2-tone or 5-tone capabilities for seamless integration into a mixed fleet. Available with a range of flexible energy solutions and accessories, you'll have all you need to provide your team with the perfect communication solution.