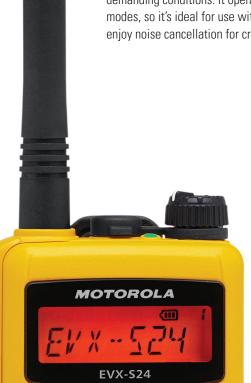

# EVX-S24

# COMPACT, DISCREET, LIGHTWEIGHT

Worn on a belt, tucked away in a pocket or clipped to a lapel, the water-submersible and dust-proof EVX-S24 is designed to survive demanding conditions. It operates in both analogue and digital modes, so it's ideal for use with mixed fleets. And in digital mode, enjoy noise cancellation for crisp audio and clear conversations.